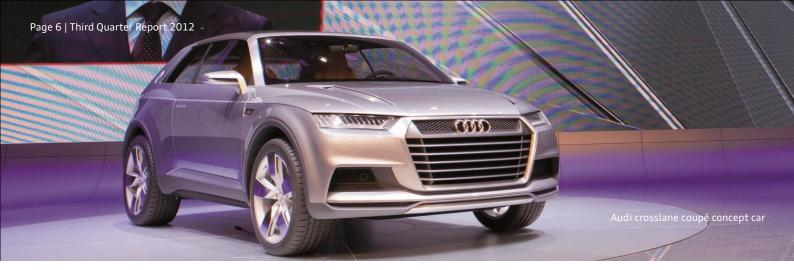

Audi is providing a foretaste of things to come with its Audi crosslane coupé concept car, which was presented at the Paris Motor Show for the first time. This vehicle incorporates exciting features such as a removable roof and a wide range of infotainment and communication functions. Thanks to its innovative plug-in hybrid drive based on a purpose-designed 1.5-liter three-cylinder TFSI engine and two electric motors, the Audi crosslane coupé redefines the benchmark, with fuel consumption of only 1.1 liters per 100 km and  $\rm CO_2$  emissions of just 26 g/km.