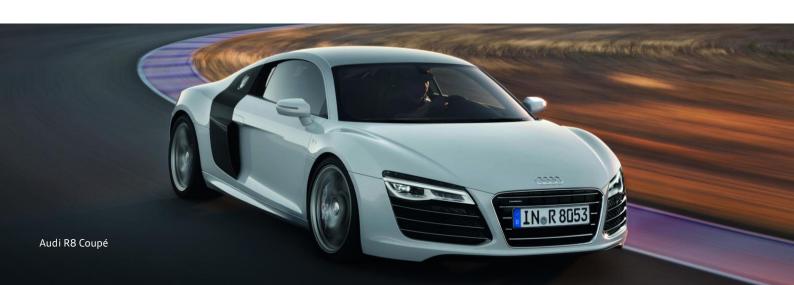

In July 2012, Audi unveiled the updated Audi R8 at the Moscow Motor Show. The new top model will reach its first customers at the end of the year. July 2012 also saw Audi add the sporty S6, S6 Avant and S7 Sportback models as well as the new S8 luxury sedan to its range of full-size cars.