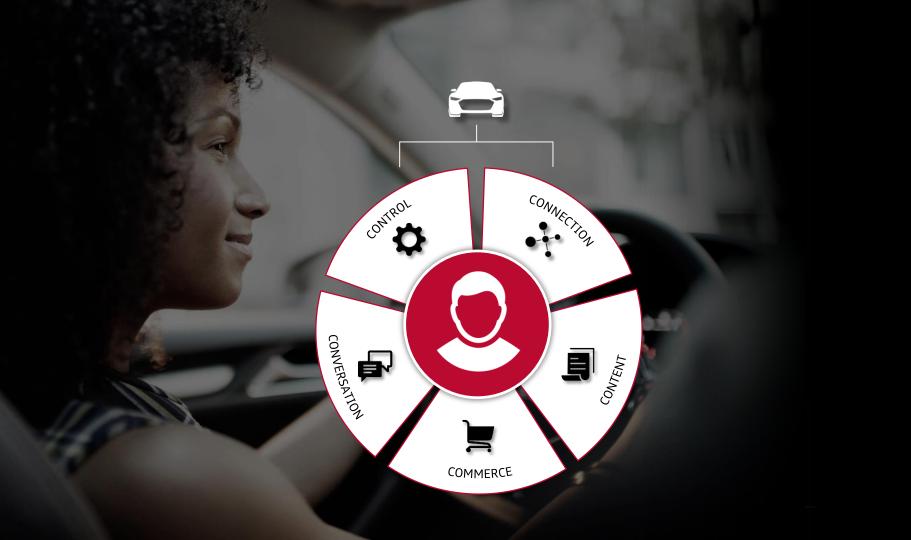

## **ALWAYS UNDER CONTROL**

The myAudi APP offers full overview and control of your e-tron functionalities!

# myAudi IHE HEART OF OUR DIGITAL ECOSYSTEM