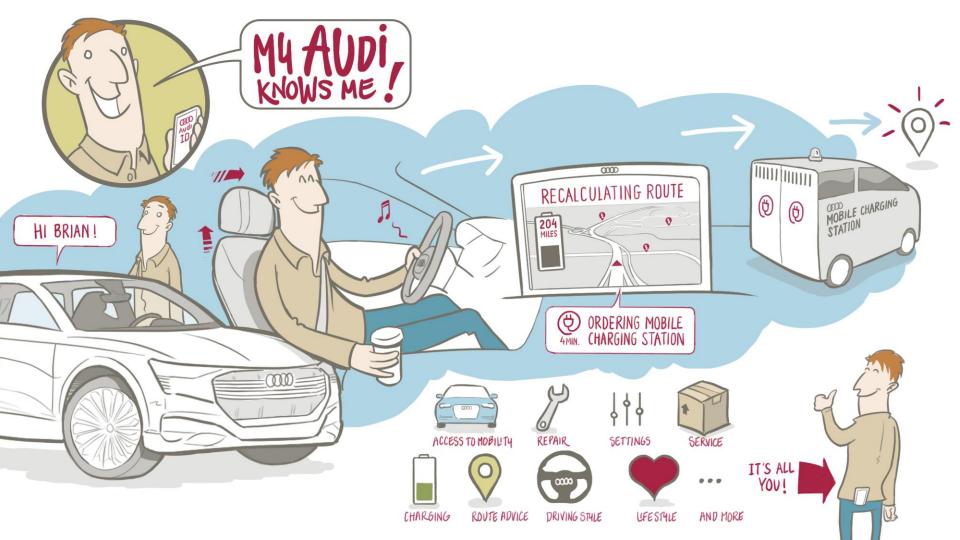

## **ALWAYS UNDER CONTROL**

The myAudi APP offers full overview and control of your e-tron functionalities!

# myAudi IHE HEART OF OUR DIGITAL ECOSYSTEM

#### e-tron route planner

## ENSURE LONG-DISTANCE CAPABILITY

Reduces range anxiety through an efficient navigation including necessary charging stations.

## **Functions on Demand**

## THE FIRST DIGITAL DEVICE

With Functions on Demand we create a fully digital experience.

## **AMAZON ALEXA**

 $\mathfrak{m}$ 

Find Amazons Alexa - which you love and know from your home - (integrated) in your AUDI e-tron.