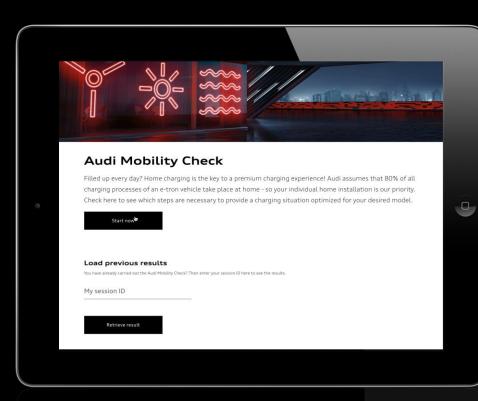

Lebe as Navi kommandiert: "Jetzt rechts abbiegen". Daniel Brühl blickt stur geradeaus, murmelt "Kokolores", greift beherzt ins Lenkrad – und steuert das Fahrzeug stattdessen nach links. Anzeige DER NEUE AUDI E-TROM Was brauche ich, um mein Auto von zu Hause aus zu laden? 0 e-tron Zum Audi Mobility Check Die Szene stammt aus einem neuen Werbespot für den Audi e-tron, das erste rein elektrische Modell von Audi. Der Film steht unter dem Motto "Neues probieren" und zeigt Brühl, wie er mit alten Gewohnheiten bricht. Erst beim Essen, dann bei der Bekleidung - und am Ende auch beim Auto. "Warum nicht mal einen Erlkönig ausprobieren?", fragt Brühl und ergänzt: "Einen



## **ADVERTORIALS**

# 3. What do I need to charge my e-tron at home?

#### www.**CiO** mag.de



## **Tool 1: Mobility Check**



# GO LIVE IN CW 47/2018





## **Tool 2: Range Calculator**

|                      |  | O km<br>electric range | Z        |   |
|----------------------|--|------------------------|----------|---|
| دی<br>ن Driving mode |  | Button 3               | Button 4 | 0 |
|                      |  |                        |          |   |
|                      |  |                        |          |   |



# GO LIVE IN CW 47/2018



## **Tool 3: Charging Time Calculator**

|                                           | electric range              |                                  | h j o O              |   |
|-------------------------------------------|-----------------------------|----------------------------------|----------------------|---|
| <ul> <li>Charging<br/>location</li> </ul> | Hom