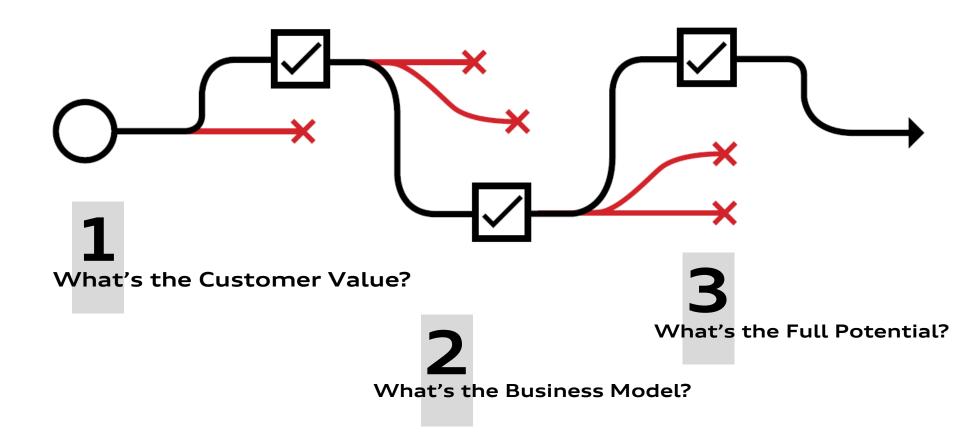

# How can we create new digital experiences for our customers based on car data?

Audi Innovation Funnel – our process to enrich the Audi digital ecosystem with customer centric services