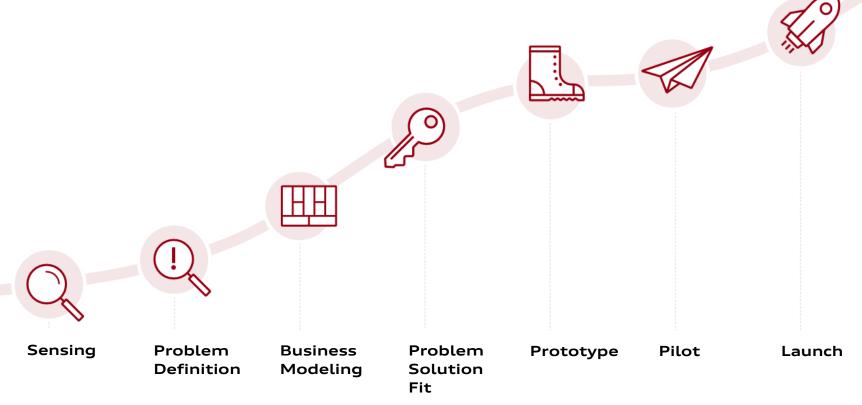

#### Audi Innovation Research: A Global Innovation Network

To create the digital services of tomorrow AIR's mission is to engage in innovation research and create customer centric service design.

From Paper to Prototype: Developing Digital Services

# How can we create new digital experiences for our customers based on car data?

Audi Innovation Funnel – our process to enrich the Audi digital ecosystem with customer centric services