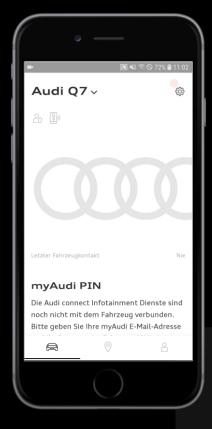

#### myAudi: Range Status

## **ALWAYS UNDER CONTROL**

The myAudi APP offers full overview and control of your e-tron functionalities!