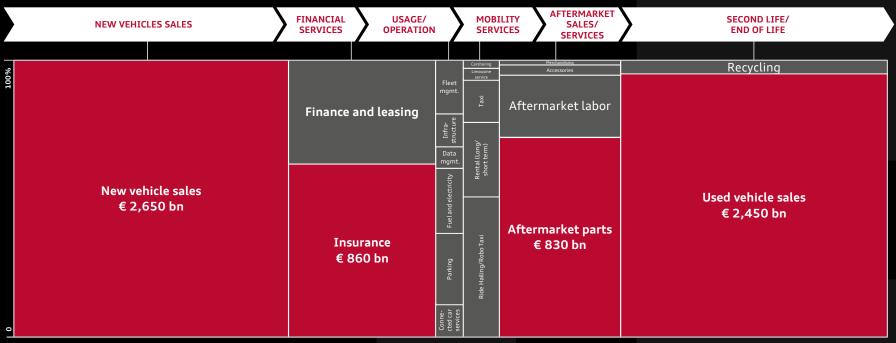

### **Global Revenue Potential in 2025**

**COMPONENT/ PRODUCTION** 

Note: Revenue from fuel and public transport not included, figures reflect light vehicles market | Source: diverse sources

-

•