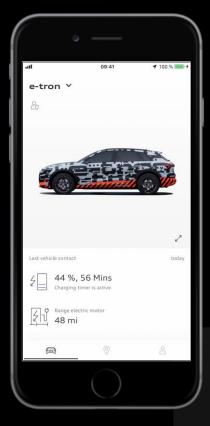

#### myAudi: Range Status

## **ALWAYS UNDER CONTROL**

The myAudi APP offers full overview and control of your e-tron functionalities!