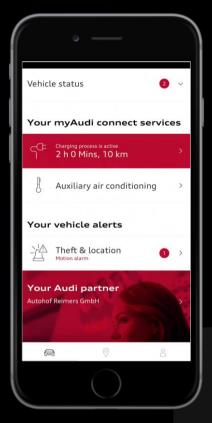

#### myAudi: Range Status

## **ALWAYS UNDER CONTROL**

The myAudi APP offers full overview and control of your e-tron functionalities!

# myAudi IHE HEART OF OUR DIGITAL ECOSYSTEM