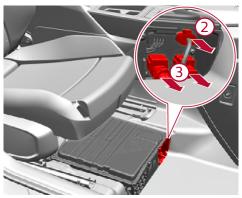

#### 48-volt electrical system deactivation

LI ION

Move the front passenger seat back and remove the battery cover

Disconnect the connector on the front of the battery

In the event of an accident in which the airbags are deployed, the 48-volt electrical system will be automatically deactivated.