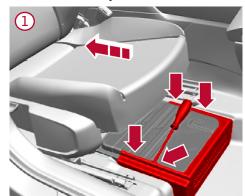

#### 48-volt electrical system deactivation

LI ION

Move the front passenger seat back and remove the battery cover

Disconnect the connector on the front of the battery

In the event of an accident in which the airbags are deployed, the 48-volt electrical system will be automatically deactivated.