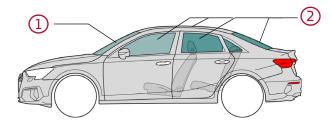

## Marian Audi A3 / S3 / RS3

Sedan, as of 2020







# Marian Audi A3 / S3 / RS3

Sedan, as of 2020

### 3. Disable direct hazards / safety regulations

Turn off the ignition



#### 12-volt electrical system deactivation



Locate the 12-volt battery Disconnect the negative terminal (-)





#### 48-volt electrical system deactivation



LI ION

Move the front passenger seat back and remove the battery cover



Disconnect the connector on the front of the battery



In the event of an accident in which the airbags are deployed, the 48-volt electrical system will be automatically deactivated.

### 4. Access to the occupants



#### Glass types:

- (1) Composite safety glass
- Single-layer safety glass

### 5. Stored energy / liquids / gases / solids



max. 55 l

















12 V











48 V Optional

LI ION

Document number rds\_au\_381\_001\_en Version

Page 2 of 3



# **Audi** A3 / S3 / RS3

Sedan, as of 2020

#### 6. In case of fire













Lithium ion batteries can self-ignite spontaneously or after a delay in the event of damage or incorrect use, and can re-ignite after a fire has been suppressed. Wear suitable safety equipment.



## 10. Explanation of pictograms used









human health



hazard













Use lots of water to extinguish the fire.





Diesel vehicle

Attention, danger

Use thermal Infrared camera

Lithium-ion battery

Release the bonnet

Release the