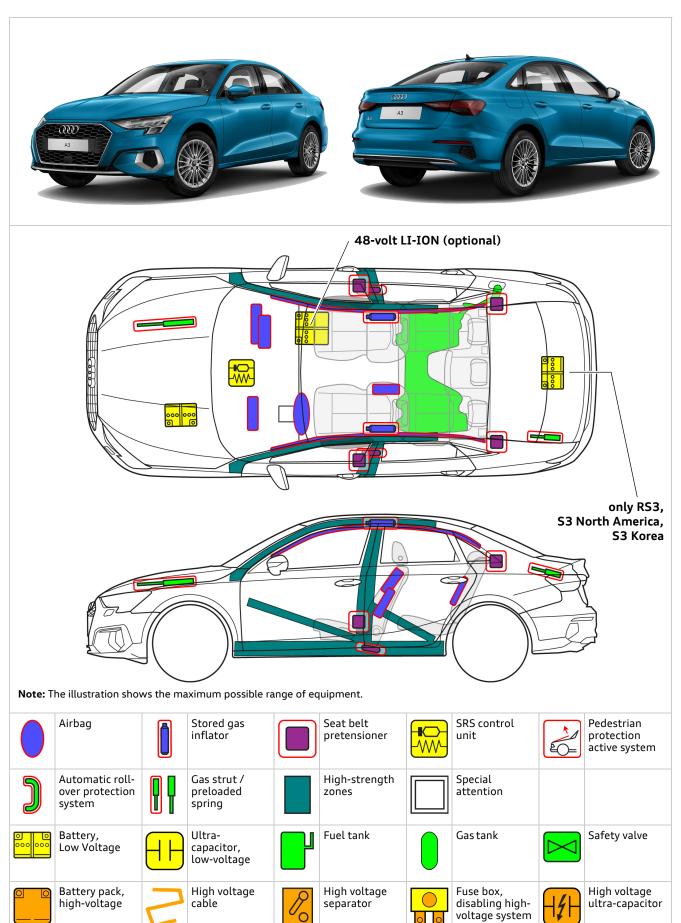

#### 48-volt electrical system deactivation

LI ION

Move the front passenger seat back and remove the battery cover

Disconnect the connector on the front of the battery

In the event of an accident in which the airbags are deployed, the 48-volt electrical system will be automatically deactivated.

### 4. Access to the occupants

#### Glass types:

- (1) Composite safety glass
- Single-layer safety glass

### 5. Stored energy / liquids / gases / solids

max. 55 l

12 V

48 V Optional

LI ION

Document number rds\_au\_381\_001\_en Version

Page 2 of 3

#### 6. In case of fire

Lithium ion batteries can self-ignite spontaneously or after a delay in the event of damage or incorrect use, and can re-ignite after a fire has been suppressed. Wear suitable safety equipment.