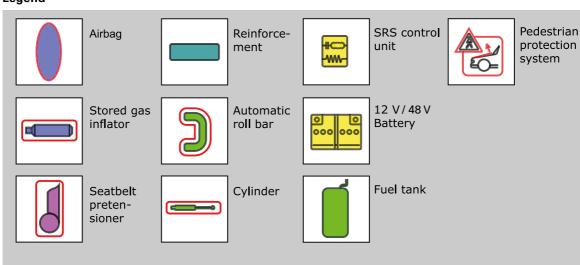

# Audi A6 allroad

from 2019



12 V lead acid battery or 48 V Lithium-ion battery (in 48 V Mildhybrid)

WARNING 48 V: Electric arc possible! Turn off ignition before separating the 48 V battery!



#### Legend









### Audi A6 allroad 48 V Mildhybrid

from 2018

#### 12 V lead acid battery

- remove the battery cover
- separate the minus pole of the 12V battery



#### 48 V Lithium-ion battery



The 48 V on-board Lithium-ion battery is automatically deactivated during accidents in which the airbag(s) deployed.

For all other cases, in order to deactivate the on-board power supply the 48 V Lithium-ion battery has to be separately disconnected in addition to the 12 V lead acid battery. Therefore:



WARNING! Hazard due to electric arc at 48 V



Turn off ignition before separating the 48V battery!

For minimization the risc of electric arc it is recommended to disconnect the batteries as follows:

- remove the cargo floor from the trunk 1.
- remove the spare tire and vehicle tool kit
- strip t