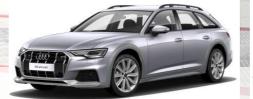

# Audi A6 allroad

from 2019

12 V lead acid battery or 48 V Lithium-ion battery (in 48 V Mildhybrid)

WARNING 48 V: Electric arc possible! Turn off ignition before separating the 48 V battery!