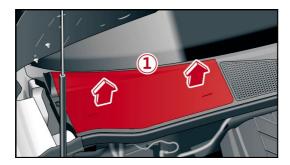

WARNING! Hazard due to electric arc at 48 V

Turn off ignition before separating the 48V battery!

For minimization the risc of electric arc it is recommended to disconnect the batteries as follows:

- remove the cargo floor from the trunk 1.
- remove the spare tire and vehicle tool kit
- strip the lining of the spare wheel recess as shown below

- pull out the communication connector plug
- 5. remove the right sided pole cap and separate the minus pole of the 48 V Lithium-ion battery.