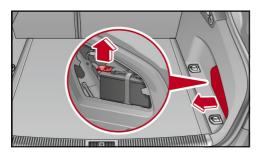

- pull out the communication connector plug
- 5. remove the right sided pole cap and separate the minus pole of the 48 V Lithium-ion battery.