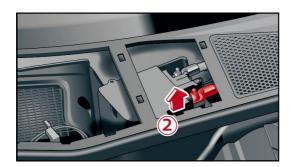

- pull out the communication connector plug
- 5. remove the right sided pole cap and separate the minus pole of the 48 V Lithium-ion battery.