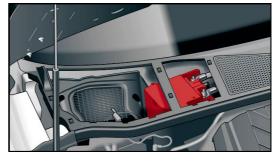

WARNING! Hazard due to electric arc at 48 V

Turn off ignition before separating the 48V battery!

For minimization the risc of electric arc it is recommended to disconnect the batteries as follows:

- remove the cargo floor from the trunk 1.
- remove the spare tire and vehicle tool kit
- strip the lining of the spare wheel recess as shown below

- pull out the communication connector plug
- 5. remove the right sided pole cap and separate the minus pole of the 48 V Lithium-ion battery.