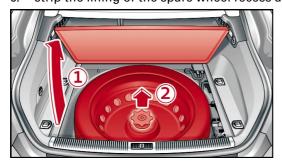

WARNING! Hazard due to electric arc at 48 V

Turn off ignition before separating the 48V battery!

For minimization the risc of electric arc it is recommended to disconnect the batteries as follows:

- remove the cargo floor from the trunk 1.
- remove the spare tire and vehicle tool kit
- strip the lining of the spare wheel recess as shown below