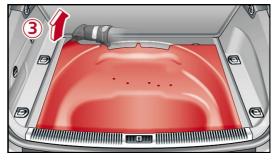

WARNING! Hazard due to electric arc at 48 V

Turn off ignition before separating the 48V battery!

For minimization the risc of electric arc it is recommended to disconnect the batteries as follows:

- remove the cargo floor from the trunk 1.
- remove the spare tire and vehicle tool kit
- strip the lining of the spare wheel recess as shown below