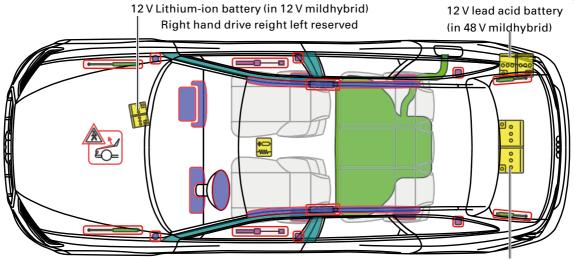

## Audi A6 allroad 12 V Mildhybrid

from 2018

#### 12 V Lithium-Ionen Batterie

12 V on-board Lithium-ion battery is automatically deactivated during accidents in which the airbarg(s) deployed.

For all other cases, in order to deactivate the on-board power supply the 12 V Lithium-ion battery has to be separately disconnected in addition to the 12 V lead acid battery. Therefore:

- remove cover engine compartment → access 12 V Lithium-ion battery possible
- separate the minus pole of the 12 V Lithium-ion battery

Fig. show left hand drive, Right hand drive right left reserved