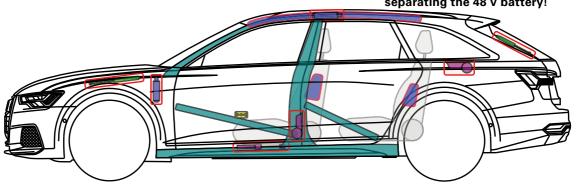

### Audi A6 allroad 48 V Mildhybrid

from 2018

#### 48 V Lithium-ion battery

The 48 V on-board Lithium-ion battery is automatically deactivated during accidents in which the airbag(s) deployed.

For all other cases, in order to deactivate the on-board power supply the 48 V Lithium-ion battery has to be separately disconnected in addition to the 12 V lead acid battery. Therefore:

WARNING! Hazard due to electric arc at 48 V

Turn off ignition before separating the 48V battery!

For minimization the risc of electric arc it is recommended to disconnect the batteries as follows:

- remove the cargo floor from the trunk 1.
- remove the spare tire and vehicle tool kit
- strip the lining of the spare wheel recess as shown below

- pull out the communication connector plug
- 5. remove the right sided pole cap and separate the minus pole of the 48 V Lithium-ion battery.