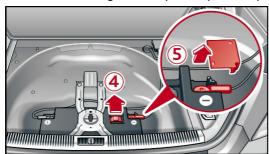

- pull out the communication connector plug
- 5. remove the right sided pole cap and separate the minus pole of the 48 V Lithium-ion battery.