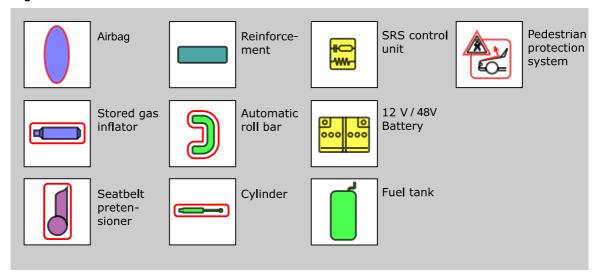

incl. Sportback

## Audi Q5 / SQ5



## Legend







Audi Q5 12 V Mildhybrid

incl. Sportback

from 2016

## 12 V lead acid battery and 12 V Lithium-ion battery

 $\triangle$ 

12 V on-board Lithium-ion battery is automatically deactivated during accidents in which the airbag(s) deployed.

For all other cases, in order to deactivate the on-board power supply the 12 V Lithium-ion battery has to be separately disconnected in addition to the 12 V lead acid battery. Therefore:

- 1. remove the cargo floor from the trunk
- 2. raise the front part of cargo floor
- 3. separate the minus pole of the 12 V lead acid battery
- 4. separate the minus pole of the 12 V Lithium-ion battery









12 V lead battery 12 V Lithium-ion battery









Audi Q5 48 V Mildhybrid

incl. Sportback

from 2020

## 12 V lead acid battery and 48 V Lithium-Ion bat