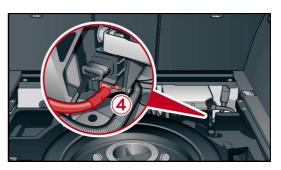

- 1. remove the cargo floor from the trunk
- 2. raise the front part of cargo floor
- 3. separate the minus pole of the 12 V lead acid battery
- 4. separate the minus pole of the 12 V Lithium-ion battery

12 V lead battery 12 V Lithium-ion battery

Audi Q5 48 V Mildhybrid

incl. Sportback

from 2020