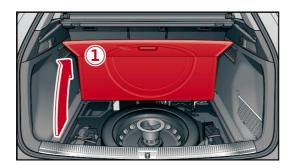

- 1. remove the cargo floor from the trunk
- 2. raise the front part of cargo floor
- 3. separate the minus pole of the 12 V lead acid battery
- 4. separate the minus pole of the 12 V Lithium-ion battery

WARNING! Hazard due to electric arc at 48 V

Turn off ignition before separating the 48V battery!

For minimization the risc of electric arc it is recommended to disconnect the batteries as follows:

- 1. Remove the cargo floor from the trunk
- 2. Raise the front part of the cargo floor
- 3. Localize the batteries
- 4. Separate the minus pole of the 12 V lead acid battery
- 5. Demount the top cover of the 48 V Lithium-Ion-battery
- 6. Pull out the communication connector plug of the 48 V Lithium-Ion-battery
- 7. Separate the minus pole of the 48 V Lithium-Ion battery