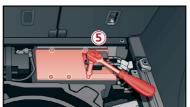

- 1. remove the cargo floor from the trunk
- 2. raise the front part of cargo floor
- 3. separate the minus pole of the 12 V lead acid battery
- 4. separate the minus pole of the 12 V Lithium-ion battery