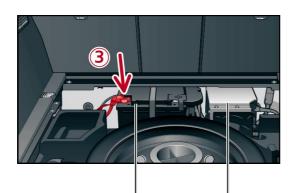

- 1. remove the cargo floor from the trunk
- 2. raise the front part of cargo floor
- 3. separate the minus pole of the 12 V lead acid battery
- 4. separate the minus pole of the 12 V Lithium-ion battery

12 V lead battery 12 V Lithium-ion battery

Audi Q5 48 V Mildhybrid

incl. Sportback

from 2020