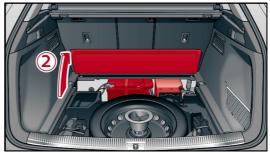

- 1. remove the cargo floor from the trunk
- 2. raise the front part of cargo floor
- 3. separate the minus pole of the 12 V lead acid battery
- 4. separate the minus pole of the 12 V Lithium-ion battery