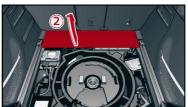

- 1. remove the cargo floor from the trunk
- 2. raise the front part of cargo floor
- 3. separate the minus pole of the 12 V lead acid battery
- 4. separate the minus pole of the 12 V Lithium-ion battery