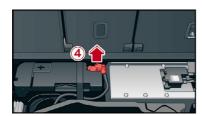

- 1. remove the cargo floor from the trunk
- 2. raise the front part of cargo floor
- 3. separate the minus pole of the 12 V lead acid battery
- 4. separate the minus pole of the 12 V Lithium-ion battery