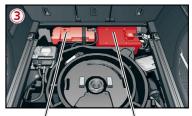

WARNING! Hazard due to electric arc at 48 V

Turn off ignition before separating the 48V battery!

For minimization the risc of electric arc it is recommended to disconnect the batteries as follows:

- 1. Remove the cargo floor from the trunk
- 2. Raise the front part of the cargo floor
- 3. Localize the batteries
- 4. Separate the minus pole of the 12 V lead acid battery
- 5. Demount the top cover of the 48 V Lithium-Ion-battery
- 6. Pull out the communication connector plug of the 48 V Lithium-Ion-battery
- 7. Separate the minus pole of the 48 V Lithium-Ion battery

12 V lead acid battery

48 V Lithium-Ionen battery