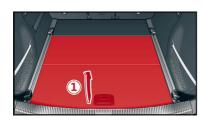

- 1. remove the cargo floor from the trunk
- 2. raise the front part of cargo floor
- 3. separate the minus pole of the 12 V lead acid battery
- 4. separate the minus pole of the 12 V Lithium-ion battery