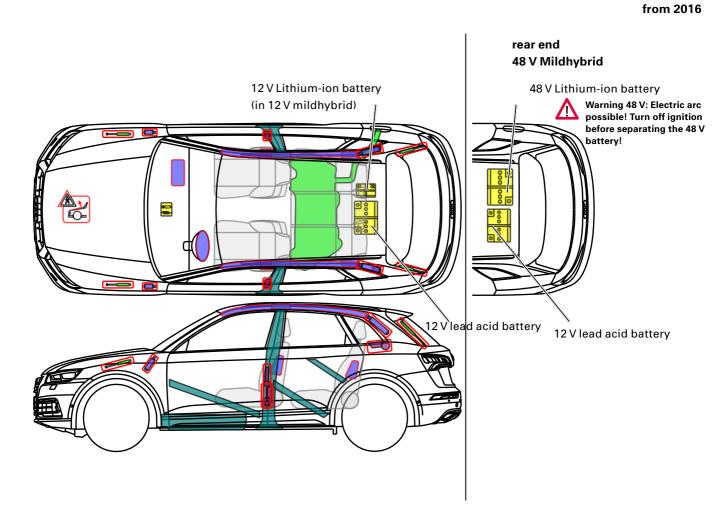

## Legend

Audi Q5 12 V Mildhybrid

incl. Sportback

from 2016

## 12 V lead acid battery and 12 V Lithium-ion battery

 $\triangle$ 

12 V on-board Lithium-ion battery is automatically deactivated during accidents in which the airbag(s) deployed.

For all other cases, in order to deactivate the on-board power supply the 12 V Lithium-ion battery has to be separately disconnected in addition to the 12 V lead acid battery. Therefore:

- 1. remove the cargo floor from the trunk
- 2. raise the front part of cargo floor
- 3. separate the minus pole of the 12 V lead acid battery
- 4. separate the minus pole of the 12 V Lithium-ion battery

12 V lead battery 12 V Lithium-ion battery

Audi Q5 48 V Mildhybrid

incl. Sportback

from 2020

## 12 V lead acid battery and 48 V Lithium-Ion battery

48 V on-board Lithium-lon battery is automatically deactivated during accidents in which the airbag(s) deployed.

For all other cases, in order to deactivate the on-board power supply the 48 V Lithium-lon battery has to be separately disconnected in addition to the 12 V lead acid battery. Therefore:

WARNING! Hazard due to electric arc at 48 V

Turn off ignition before separating the 48V battery!

For minimization the risc of electric arc it is recommended to disconnect the batteries as follows:

- 1. Remove the cargo floor from the trunk
- 2. Raise the front part of the cargo floor
- 3. Localize the batteries
- 4. Separate the minus pole of the 12 V lead acid battery
- 5. Demount the top cover of the 48 V Lithium-Ion-battery
- 6. Pull out the communication connector plug of the 48 V Lithium-Ion-battery
- 7. Separate the minus pole of the 48 V Lithium-Ion battery

12 V lead acid battery

48 V Lithium-Ionen battery