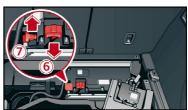

WARNING! Hazard due to electric arc at 48 V

Turn off ignition before separating the 48V battery!

For minimization the risc of electric arc it is recommended to disconnect the batteries as follows:

- 1. Remove the cargo floor from the trunk
- 2. Raise the front part of the cargo floor
- 3. Localize the batteries
- 4. Separate the minus pole of the 12 V lead acid battery
- 5. Demount the top cover of the 48 V Lithium-Ion-battery
- 6. Pull out the communication connector plug of the 48 V Lithium-Ion-battery
- 7. Separate the minus pole of the 48 V Lithium-Ion battery