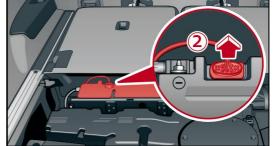

### M Turn off ignition before separating the 48 V battery!

For minimization the risc of electric arc it is recommended to disconnect the batteries as follows:

- 1. remove the cargo floor from the trunk
- 2. pull out the communication connector plug
- 3. remove the left sided pole cap and separate the minus pole of the 48 V Lithium-ion battery.