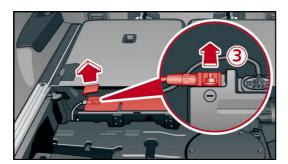

#### 48 V Lithium-ion battery (SQ7)

# The 48 V on-board power supply is automatically deactivated during accidents in which the airbag(s) deployed.

For all other cases, in order to deactivate the on-board power supply the 48 V Lithium-ion battery has to be separately disconnected in addition to the 12 V lead acid battery. Therefore:

### M Turn off ignition before separating the 48 V battery!

For minimization the risc of electric arc it is recommended to disconnect the batteries as follows:

- 1. remove the cargo floor from the trunk
- 2. pull out the communication connector plug
- 3. remove the left sided pole cap and separate the minus pole of the 48 V Lithium-ion battery.