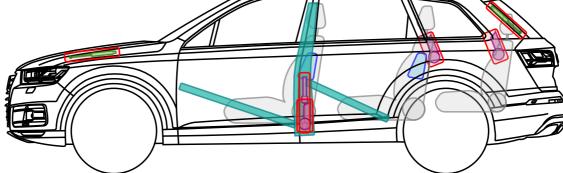

## Audi Q7 / SQ7





Legend





+ SQ7

07





from 2015

#### 12 V lead acid battery

- 1. remove foot mat
- 2. open floor flap
- 3. separate minus pole of the 12 V battery



#### 48 V Lithium-ion battery (SQ7)

# The 48 V on-board power supply is automatically deactivated during accidents in which the airbag(s) deployed.

For all other cases, in order to deactivate the on-board power supply the 48 V Lithium-ion battery has to be separately disconnected in addition to the 12 V lead acid battery. Therefore:

WARNING! Hazard due to electric arc at

### M Turn off ignition before separating the 48 V battery!

For minimization the risc of electric arc it is recommended to disconnect the batteries as follows:

- 1. remove the cargo floor from the trunk
- 2. pull out the communication connector plug
- 3. remove