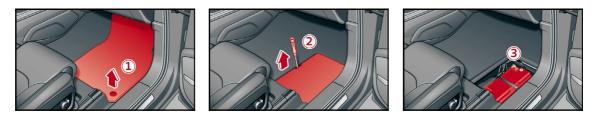

#### 12 V lead acid battery

- 1. remove foot mat
- 2. open floor flap
- 3. separate minus pole of the 12 V battery