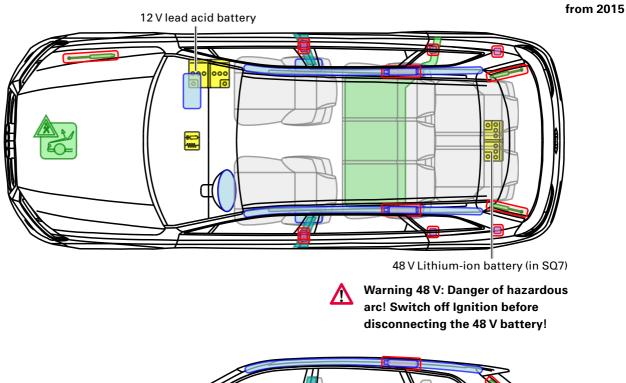

#### 12 V lead acid battery

- 1. remove foot mat
- 2. open floor flap
- 3. separate minus pole of the 12 V battery

#### 48 V Lithium-ion battery (SQ7)

# The 48 V on-board power supply is automatically deactivated during accidents in which the airbag(s) deployed.

For all other cases, in order to deactivate the on-board power supply the 48 V Lithium-ion battery has to be separately disconnected in addition to the 12 V lead acid battery. Therefore:

WARNING! Hazard due to electric arc at

### M Turn off ignition before separating the 48 V battery!

For minimization the risc of electric arc it is recommended to disconnect the batteries as follows:

- 1. remove the cargo floor from the trunk
- 2. pull out the communication connector plug
- 3. remove the left sided pole cap and separate the minus pole of the 48 V Lithium-ion battery.