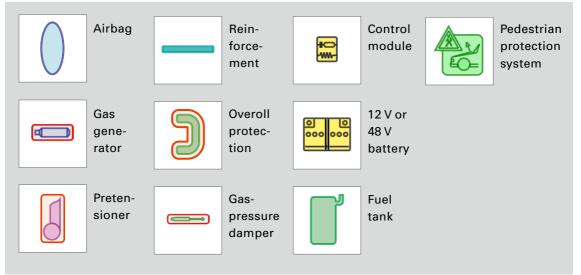

## Audi Q7 / SQ7





Legend





+ SQ7

07





from 2015

#### 12 V lead acid battery

- 1. remove foot mat
- 2. open floor flap
- 3. separate minus pole of the 12 V battery



#### 48 V Lithium-ion battery (SQ7)

# The 48 V on-board power supply is automatically deactivated during accidents in which the airbag(s) deployed.

For all other cases, in order to deactivate the on-board power supply the 48 V Lithium-ion battery has to be separately disconnected in addition to the 12 V lead acid battery. Therefore:

WARNING! Hazard due to electric arc at

### M Turn off ignition before separating the 48 V battery!

For minimization the risc of electric arc it is recommended to disconnect the batteries as follows:

- 1. remove the cargo floor from the trunk
- 2. pull out the communication connector plug
- 3. remove the left