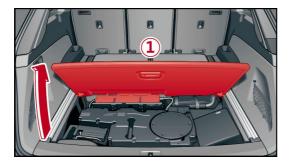

### M Turn off ignition before separating the 48 V battery!

For minimization the risc of electric arc it is recommended to disconnect the batteries as follows:

- 1. remove the cargo floor from the trunk
- 2. pull out the communication connector plug
- 3. remove the left sided pole cap and separate the minus pole of the 48 V Lithium-ion battery.